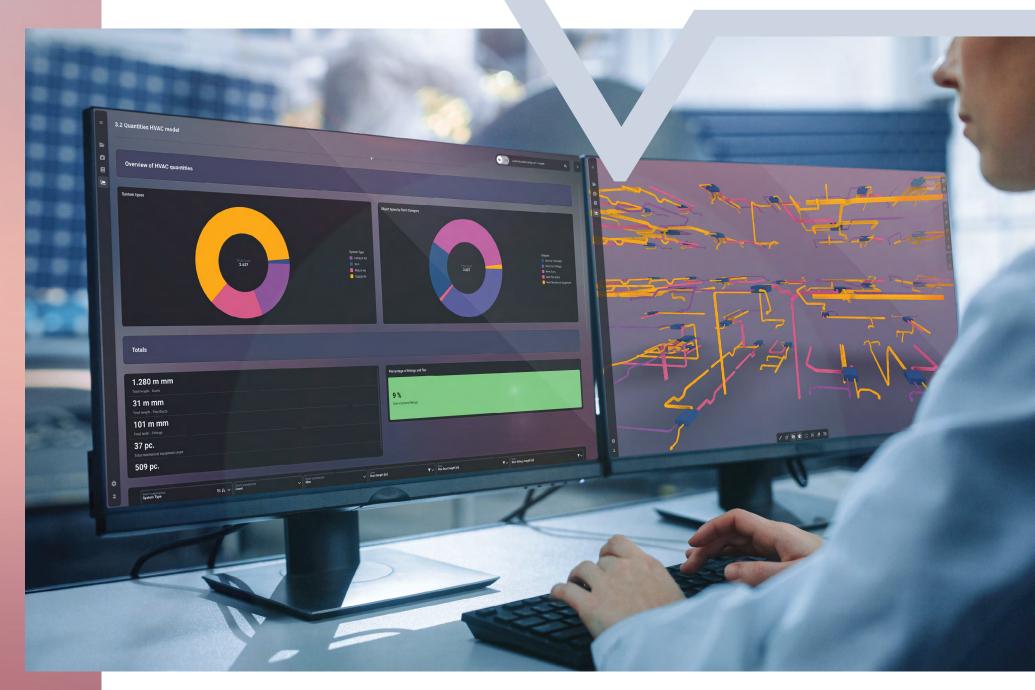

### **One-Click Navigation**

Quickly jump to the areas and data you need.

Take measurements, explore changes, and make informed decisions on the fly.